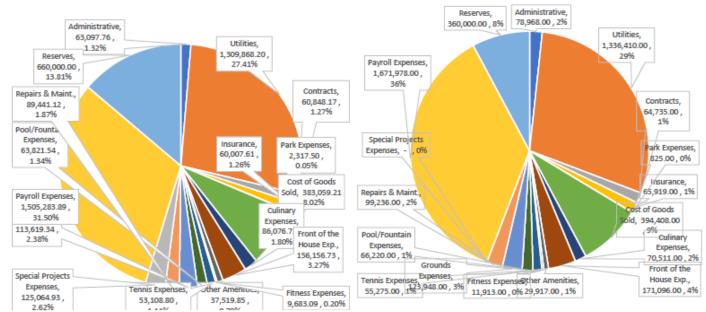

|                           | Year to Date<br>Actual |         | Year to Date<br>Budget |         | Year to Date<br>Variance \$ |
|---------------------------|------------------------|---------|------------------------|---------|-----------------------------|
| EXPENSES                  |                        |         |                        |         |                             |
| Administrative            | 63,097.76              | 1.32%   | 78,968.00              | 1.72%   | (15,870.24)                 |
| Utilities                 | 1,309,868.20           | 27.41%  | 1,336,410.00           | 29.04%  | (26,541.80)                 |
| Contracts                 | 60.848.17              | 1.27%   | 64.735.00              | 1.41%   | (3,886.83)                  |
| Insurance                 | 60.007.61              | 1.26%   | 65,919.00              | 1.43%   | (5,911.39)                  |
| Park Expenses             | 2,317.50               | 0.05%   | 825.00                 | 0.02%   | 1,492.50                    |
| Cost of Goods Sold        | 383,059.21             | 8.02%   | 394,408.00             | 8.57%   | (11,348.79)                 |
| Culinary Expenses         | 86,076.72              | 1.80%   | 70,511.00              | 1.53%   | 15,565.72                   |
| Front of the House Exp.   | 156,156.73             | 3.27%   | 171,096.00             | 3.72%   | (14,939.27)                 |
| Other Amenities           | 37,519.85              | 0.79%   | 29,917.00              | 0.65%   | 7,602.85                    |
| Fitness Expenses          | 9,683.09               | 0.20%   | 11,913.00              | 0.26%   | (2,229.91)                  |
| Tennis Expenses           | 53,108.80              | 1.11%   | 55,275.00              | 1.20%   | (2,166.20)                  |
| Pool/Fountain Expenses    | 63,821.54              | 1.34%   | 66,220.00              | 1.44%   | (2,398.46)                  |
| Grounds Expenses          | 113,619.34             | 2.38%   | 123,948.00             | 2.69%   | (10,328.66)                 |
| Repairs & Maint.          | 89,441.12              | 1.87%   | 99,236.00              | 2.16%   | (9,794.88)                  |
| Special Projects Expenses | 125,064.93             | 2.62%   | -                      | 0.00%   | 125,064.93                  |
| Payroll Expenses          | 1,505,283.89           | 31.50%  | 1,671,978.00           | 36.34%  | (166,694.11)                |
| Reserves                  | 660,000.00             | 13.81%  | 360,000.00             | 7.82%   | 300,000.00                  |
| Total                     | 4,778,974.46           | 100.00% | 4,601,359.00           | 100.00% | 177,615.46                  |