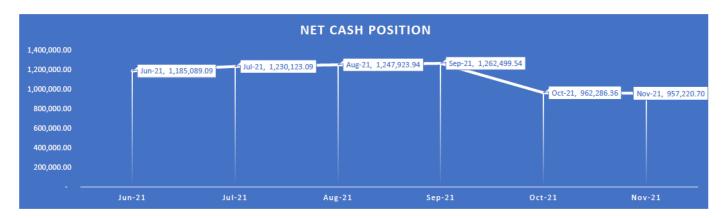

# YTD Budget

| Description                                 | Nov-21       | Oct-21       | Sep-21       | Aug-21       | Jul-21       | Jun-21       |
|---------------------------------------------|--------------|--------------|--------------|--------------|--------------|--------------|
| CASH POSITION Total Operating Cash Balances | 1,460,507.22 | 1,665,111.01 | 1,393,143.99 | 1,678,854.77 | 1,954,770.27 | 1,299,515.40 |
| Plus: Net Receivables                       | 1,897.11     | 71,964.47    | 2,869.74     | 9,884.83     | 26,955.70    | 10,244.84    |
| Less: Current Liabilities                   | (505,183.63) | (774,789.12) | (133,514.19) | (440,815.66) | (751,602.88) | (124,671.15) |
| Net Cash Position                           | 957,220.70   | 962,286.36   | 1,262,499.54 | 1,247,923.94 | 1,230,123.09 | 1,185,089.09 |